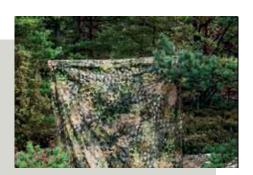

## **MATERIAL**

The Personal Camouflage Net is composed of two layers – a non-snagging base fabric and an incised garnish material, which provides the three-dimensional surface structure. This strong construction ensures easy handling and a long service life. The Personal Camouflage Net is water repellent and stays ultra-lightweight even when used in humid or wet weather conditions.

## Operational advantages

- Colours and patterns can be adapted for any terrain
- Easy to carry and transport
- · Water repellent for use in all weather conditions
- Strong, non-snagging construction for long service life and high performance
- Multispectral protection