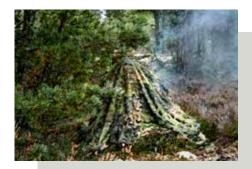

# **TAKE CONTROL**

The Personal Camouflage Net is lightweight and easy to carry, and fast and easy to use when the need arises. It has multispectral characteristics and provides protection in the visual, near infrared and thermal wavelength bands.

## **SMART DESIGN**

The Personal Camouflage Net is designed with individual use in mind – it is easy to use and carry, weighing approximately 200 g/m². The material blocks up to 70 percent of the thermal energy transmitted by the soldier. The visual and near-infrared colour pigments and pattern are developed to blend into any intended environment. Patterns, colours and sizes can be fully customised according to the customer's requirements.