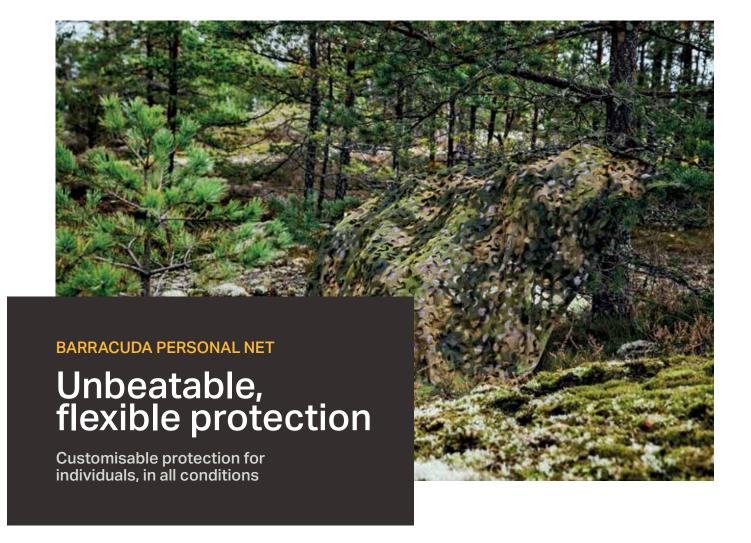

Adaptable personal camouflage is vital for soldiers in all environments. The lightweight Barracuda Personal Camouflage Net is customisable to suit all conditions, providing perfect protection anywhere.

Armed forces today have to be prepared for operations in a wide range of environments, with constantly changing threats and intensity. The Personal Camouflage Net is designed with flexible personal use in mind to meet these challenges; it is lightweight, durable and easy to carry and use, providing readily available multispectral protection whenever necessary. The colours and patterns are fully customisable to match any terrain, providing protection anywhere.