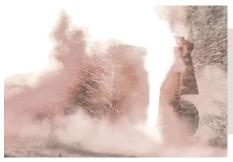

The 84 mm HEAT 655 CS is designed to give a Carl-Gustaf® unit the ability to engage targets from confined space during urban warfare. The round is equipped with solid counter mass to reduce back blast and sound pressure.

The shaped-charge warhead is designed to create a high penetration in combination with a devastating behind-armour effect.

A Carl-Gustaf® team preparing an engagement from inside a building

## CONFINED SPACE

The 84 mm HEAT 655 CS provides the Carl-Gustaf® unit with confined space capability.