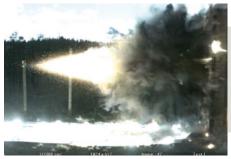

# Main charge behind wall detonation

## **BEHIND-WALL EFFECT**

The main charge detonates behind the wall for devastating effect.

84 mm MT 756