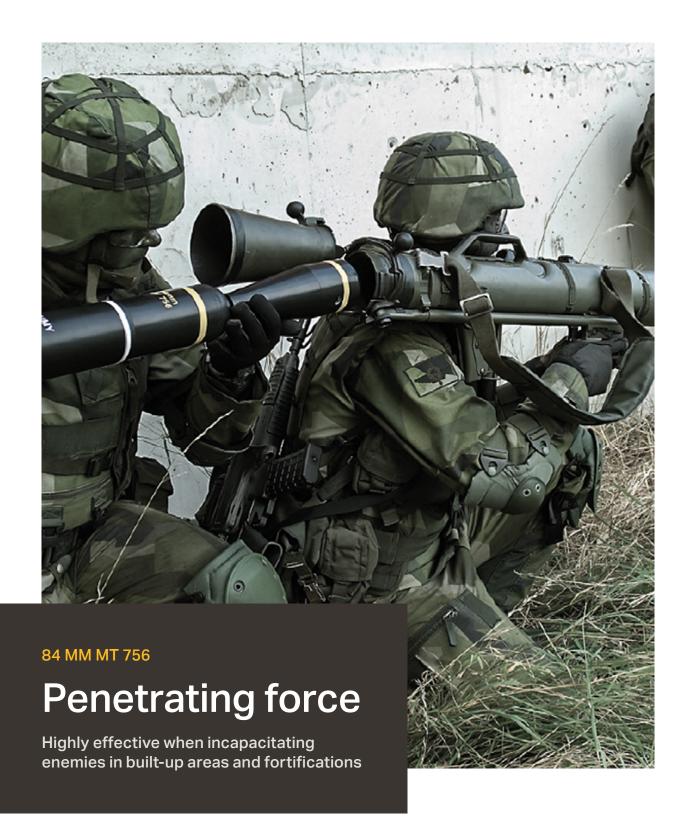

### **URBAN WARFARE**

The MT 756 is very effective in all kinds of urban warfare. The tandem charge enables a strategic and secure action for the units.

Loading the MT 756 round