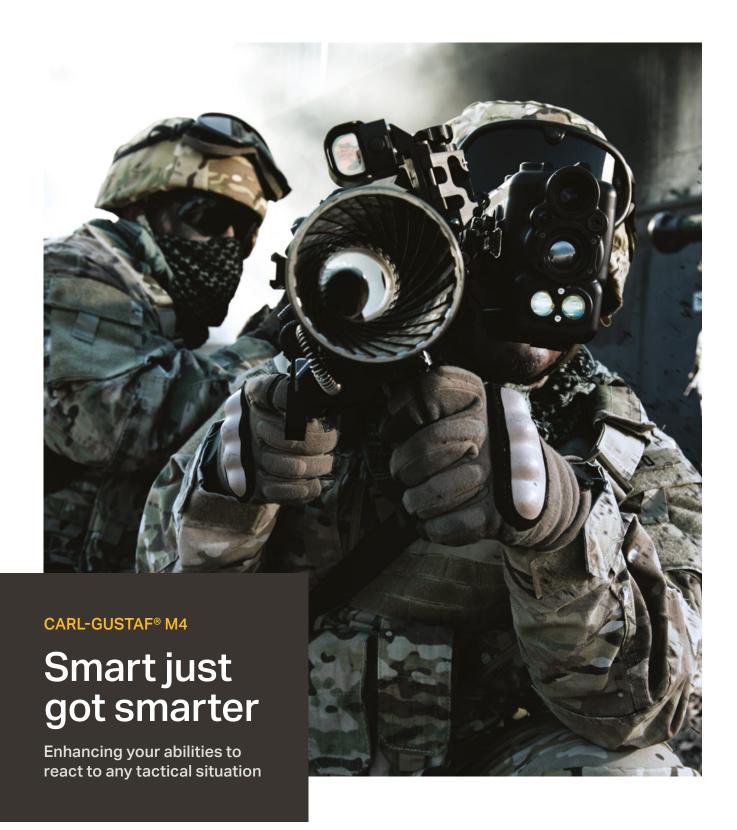

The Carl-Gustaf® M4 is a man-portable multi-role weapon system that provides high tactical flexibility through its wide range of ammunition types. Saab's thinking edge has enabled us to build on almost 70 years of heritage and technological development to offer a system with innovation at its core.

## **INTELLIGENT**

As technologies evolve, weaponry needs to keep pace and offer cutting-edge capabilities. Programmable ammo is just one innovation that is set to revolutionise the battlefield for dismounted infantry.

Built with future requirements in mind, the Carl-Gustaf® M4 is compatible with intelligent sighting systems and prepared for programmable ammo, ensuring your forces have advanced technology at their fingertips.