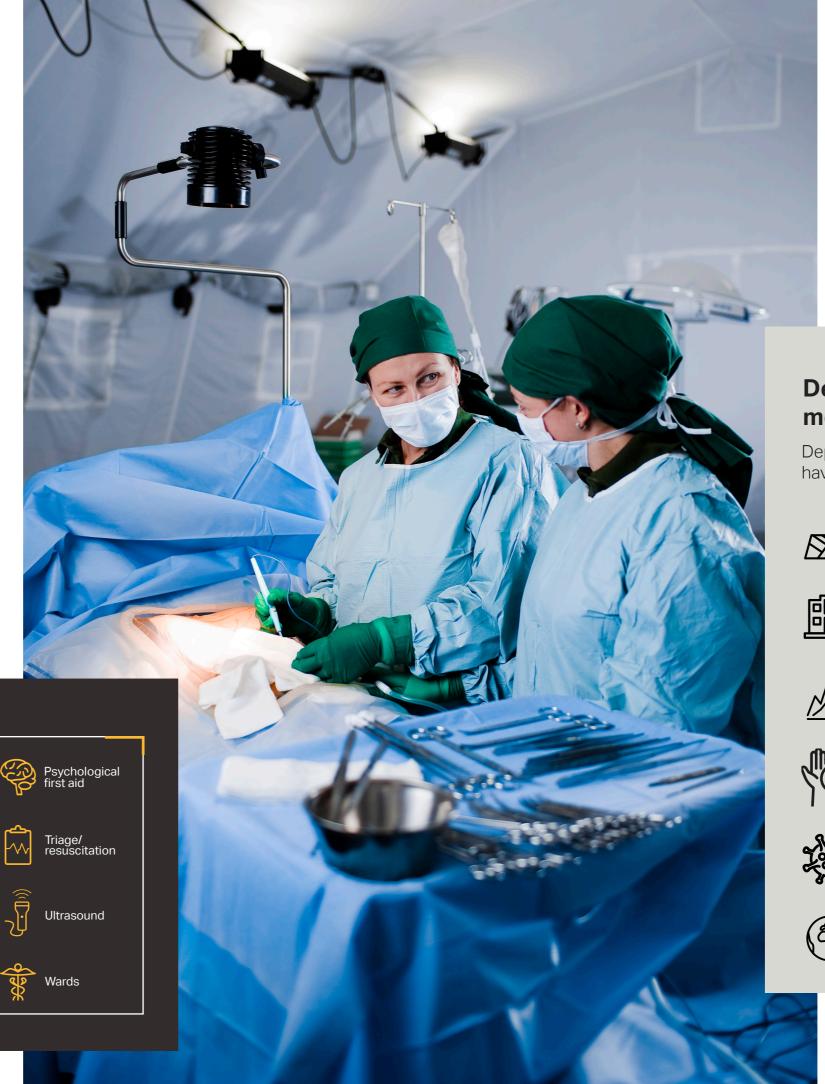

## Modular flexibility

Saab's deployable healthcare solutions are fully modular. Each module is adaptable and flexible, covering NATO Role 1 to NATO Role 3 and are tailored to each scenario.

Role 1

Provides primary health care, triage, resuscitation and stabilisation.

Provides secondary health care including primary surgery, intensive care, nursed beds. Can also include pathology, advanced diagnostic imaging, dental, pharmacy, psychology and environmental health care

capabilities

Role 3

Provides comprehensive secondary health care including specialist surgery, major medical and nursing specialties, advanced disgnostics and advanced dental capabilities