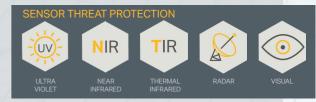

### LIFE-SAVING MULTISPECTRAL CAMOUFLAGE

- + Integrated Saab Barracuda camouflage avoid detection
- + Protection from sensor threats for personnel, aircraft and equipment